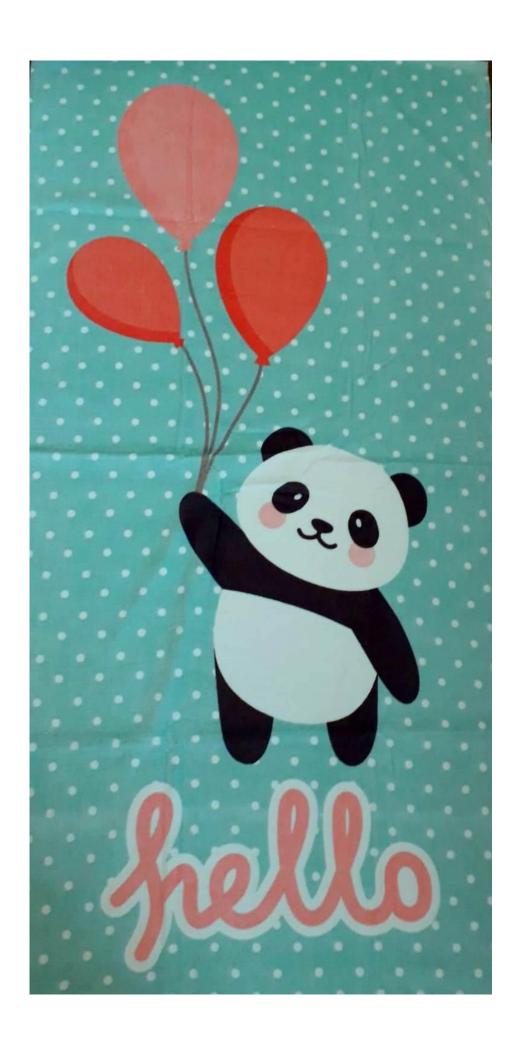

# Description

100% cotton very soft terry velours, approx. 300 gms. per towel Panda bear print

#### Size

approx. 70×140 cm.

## Quantity

2 different Panda prints. approx. 800 pcs. of each print subject to prior sale