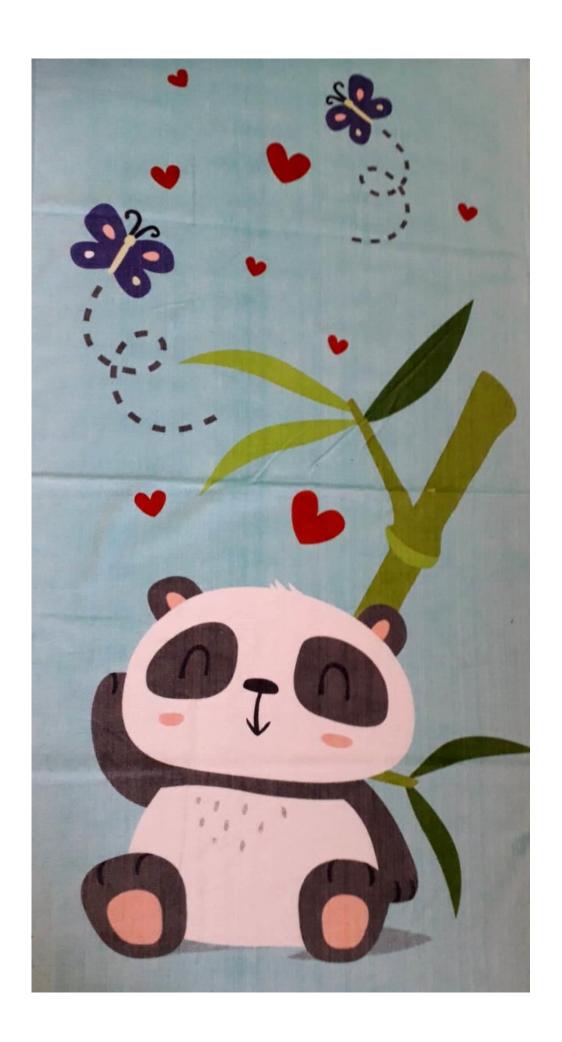

# Description

100% cotton very soft terry velours, approx. 300 gms. per towel Panda bear print

#### Size

approx. 70×140 cm.

## Quantity

2 different Panda prints. approx. 800 pcs. of each print subject to prior sale