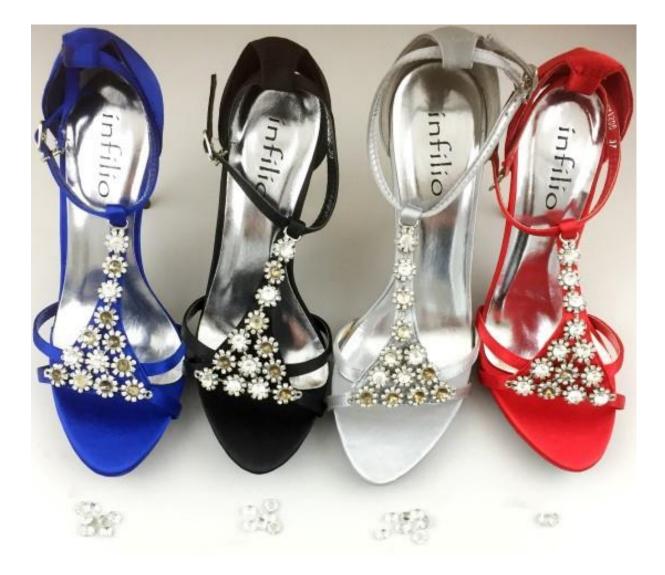

# women high heel sandals **B-grade**

style #1206

B-grade: Some strass stones are loose by defective glue. The loose stones are in the shoe box. Easy to glue the stones to resolve a problem or sell the shoes without stones. Review the pictures to get an impression of the problem.

Brand Infilio

# Product information satin glitter strass stones

10 cm. high heel pvc sole

## Colors

grey, black, red and blue