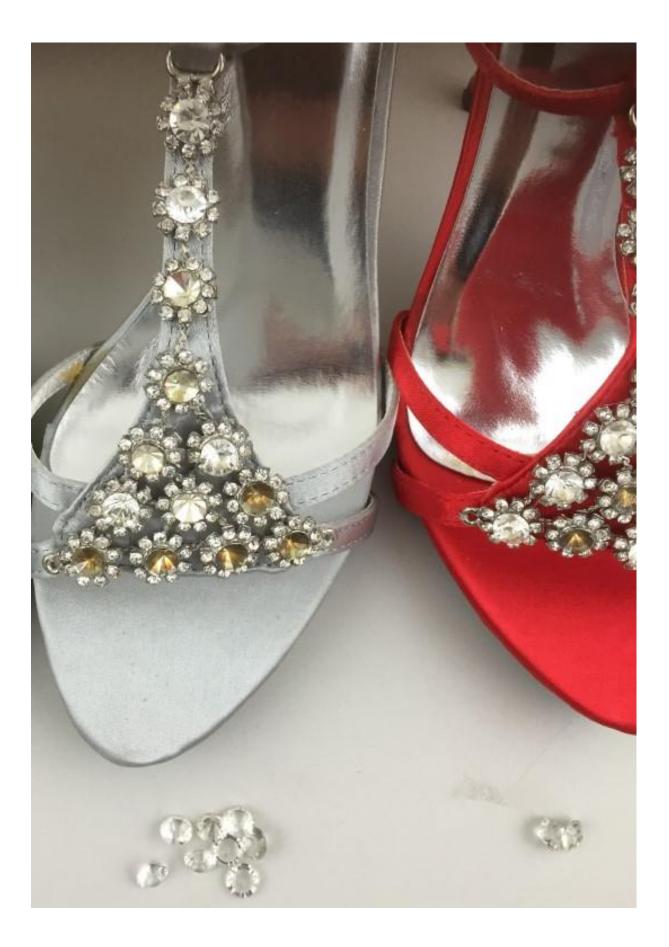

# women high heel sandals **B-grade**

style #1206

B-grade: Some strass stones are loose by defective glue. The loose stones are in the shoe box. Easy to glue the stones to resolve a problem or sell the shoes without stones. Review the pictures to get an impression of the problem.