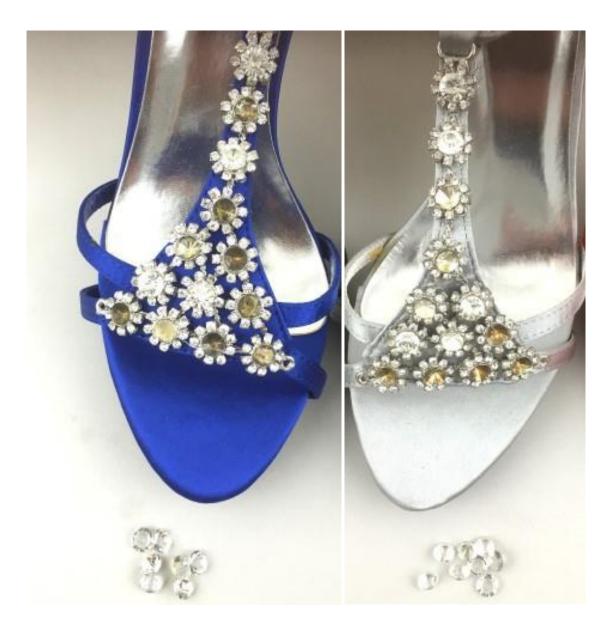

# women high heel sandals **B-grade**

style #1206

B-grade: Some strass stones are loose by defective glue. The loose stones are in the shoe box. Easy to glue the stones to resolve a problem or sell the shoes without stones. Review the pictures to get an impression of the problem.