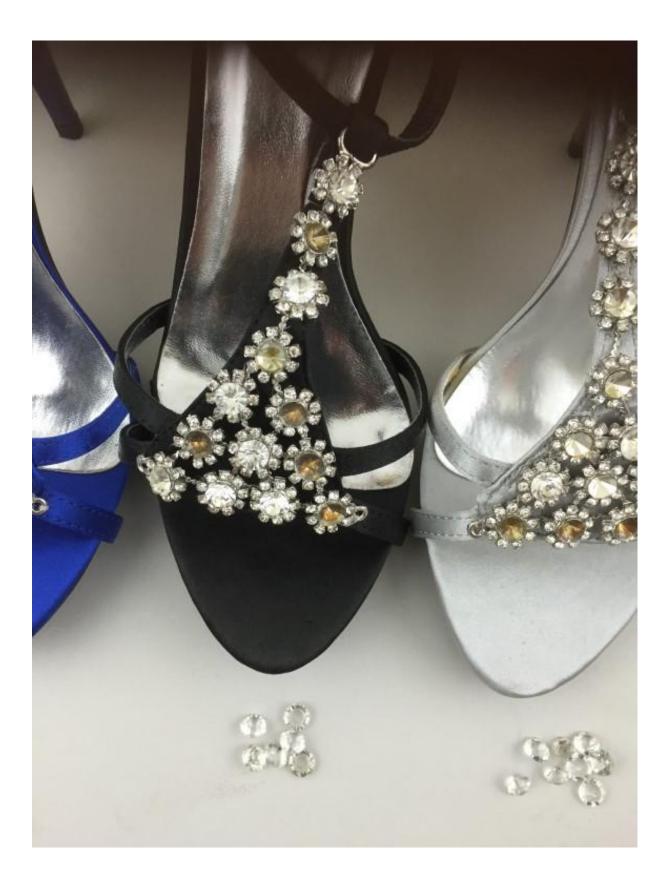

# women high heel sandals **B-grade**

style #1206

B-grade: Some strass stones are loose by defective glue. The loose stones are in the shoe box. Easy to glue the stones to resolve a problem or sell the shoes without stones. Review the pictures to get an impression of the problem.