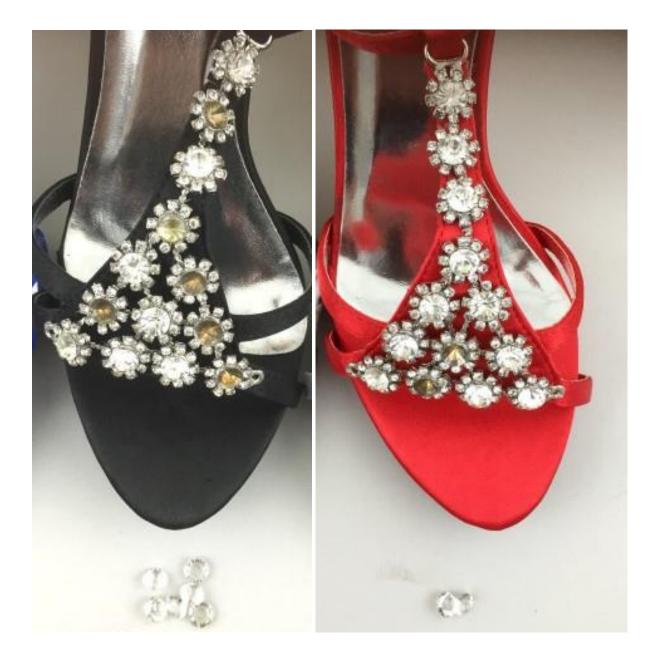

# women high heel sandals **B-grade**

style #1206

B-grade: Some strass stones are loose by defective glue. The loose stones are in the shoe box. Easy to glue the stones to resolve a problem or sell the shoes without stones. Review the pictures to get an impression of the problem.

# Product information satin glitter strass stones

10 cm. high heel pvc sole

## Colors

grey, black, red and blue